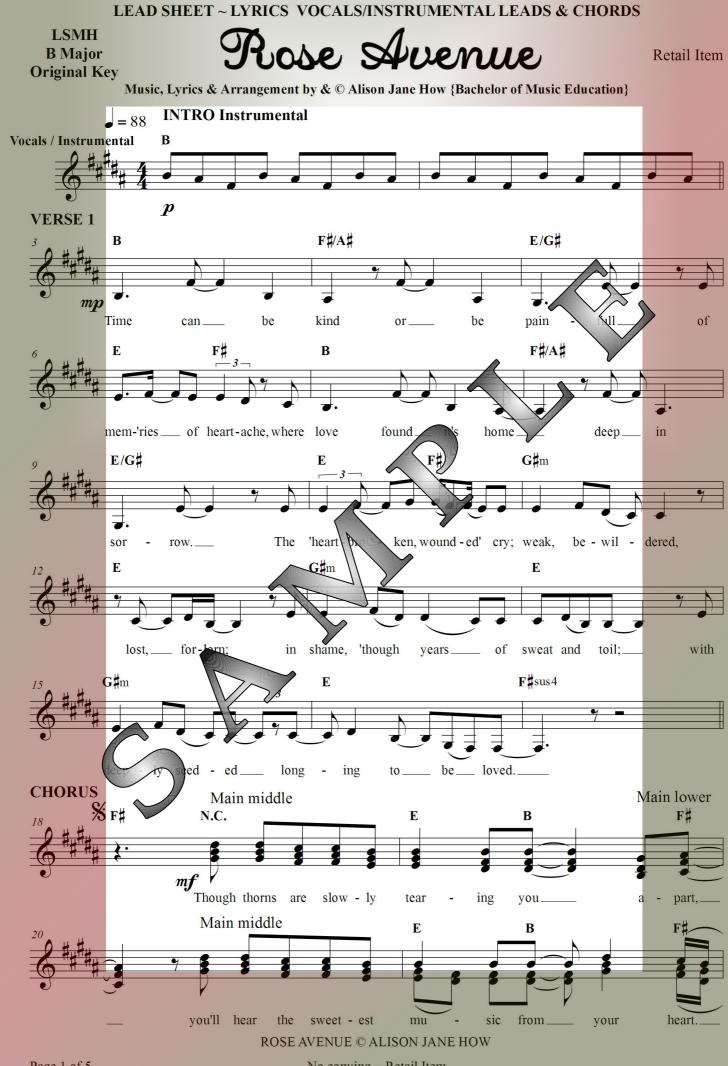

#### LEAD SHEET ~ LYRICS VOCAL MELODY/INSTRUMENTAL LEADS & CHORDS

LSM B Major Original Key

Rose Avenue

Retail Item

Page 1 of 5

VERSE 1

(continued on page 2)

\*No copying without permission/payment ~ Retail Item Contact enterprisesunItd@hotmail.com

#### INTRO

**VERSE 1** TIME CAN BE KIND OR BE PAIN-FULL OF MEM'RIES OF HEARTACHE, WHERE LOVE FOUND IT'S HOME DEEP IN SORROW. THE 'HEAP" IN SH/ WIT R Γ HÒ ALL IN VIEW PURCHASED FILE **OUTRO** [LOVE WILL HEAR I YOUN HEART AND WEND TOUR DROKEN WINOS AZ ] **ON ROSE AVENUE, ROSE AVENUE.** 