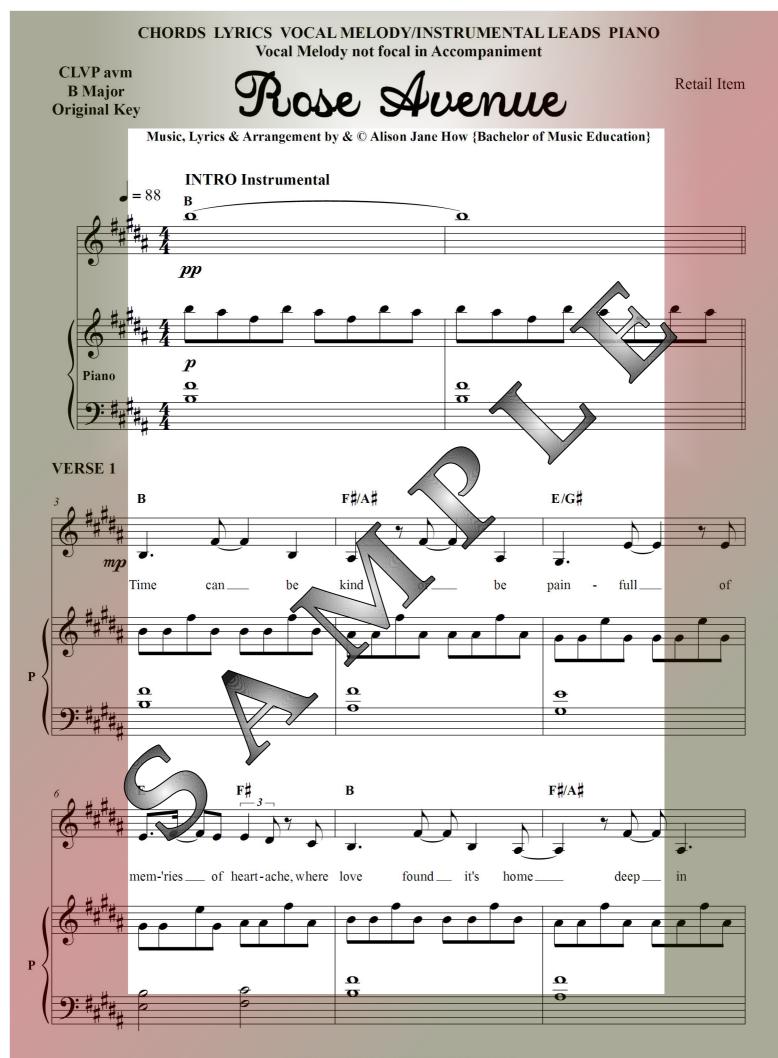

The second register of the second reg

Music & Lyrics, Seet Music Photography, Recordin, 5 & Graphics by Alison Jane How { helor of Music Education}

CWP avm Chards Lyrics Vocal Melody In Samental Leads Piano Vocal Melody not focal in Accompaniment Key : B Major ~ Original Key

Rose Avenue

Music & Lyrics Sheet Music, Recordings by Alison Jane How {Bachelor of Music Education} ©AJ How

MIDI AUDIO & RECORDINGS ARE AVAILABLE TO PUR VAS

CLYP avm Chords Lyric Vocal Melody Instrucental Leads Piano Vocal Melody not focal in Accompaniment Key : B Major ~ Original Key