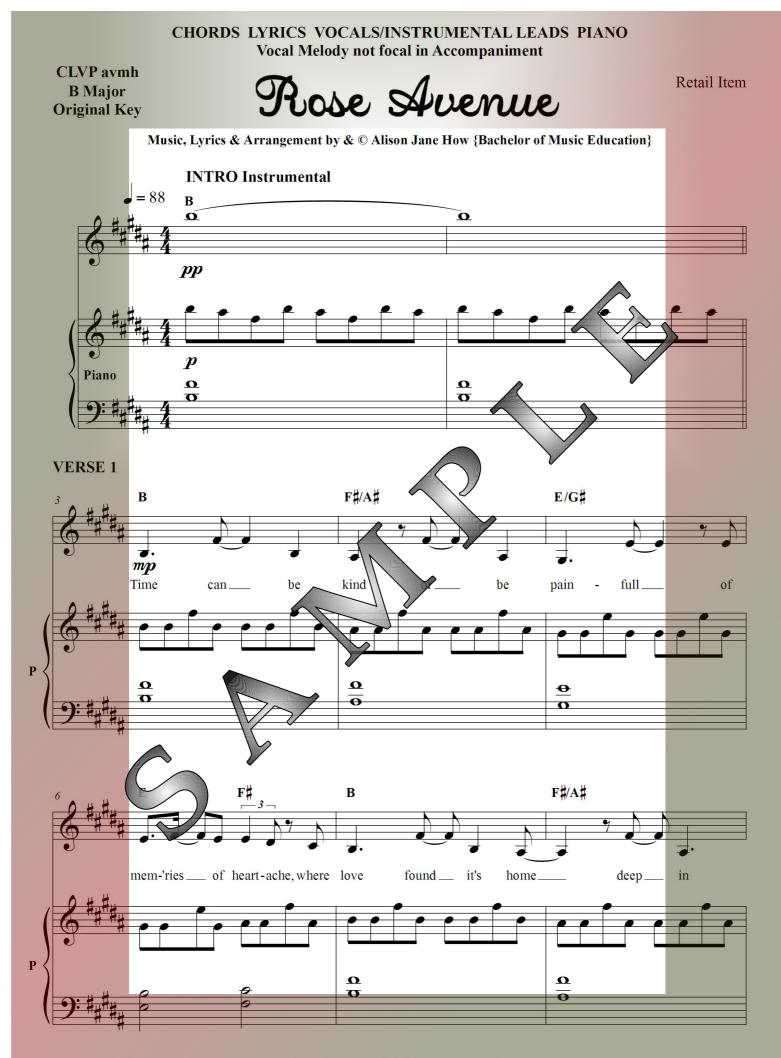

The second register of the second reg

Music & Lyrics, Seet Music Photography, Recordin, 5 & Graphics by Alison Jane How { helor of Music Education}

CWP avm Chards Lyrics Vocal Melody In Samental Leads Piano Vocal Melody not focal in Accompaniment Key : B Major ~ Original Key

Rose Avenue

Music & Lyrics Sheet Music, Recordings by Alison Jane How {Bachelor of Music Education} ©AJ How

MIDI AUDIO & RECORDINGS ARE AVAILABLE TO PUR VAS

CLYP avm Chords Lyric Vocal Melody Instrucental Leads Piano Vocal Melody not focal in Accompaniment Key : B Major ~ Original Key